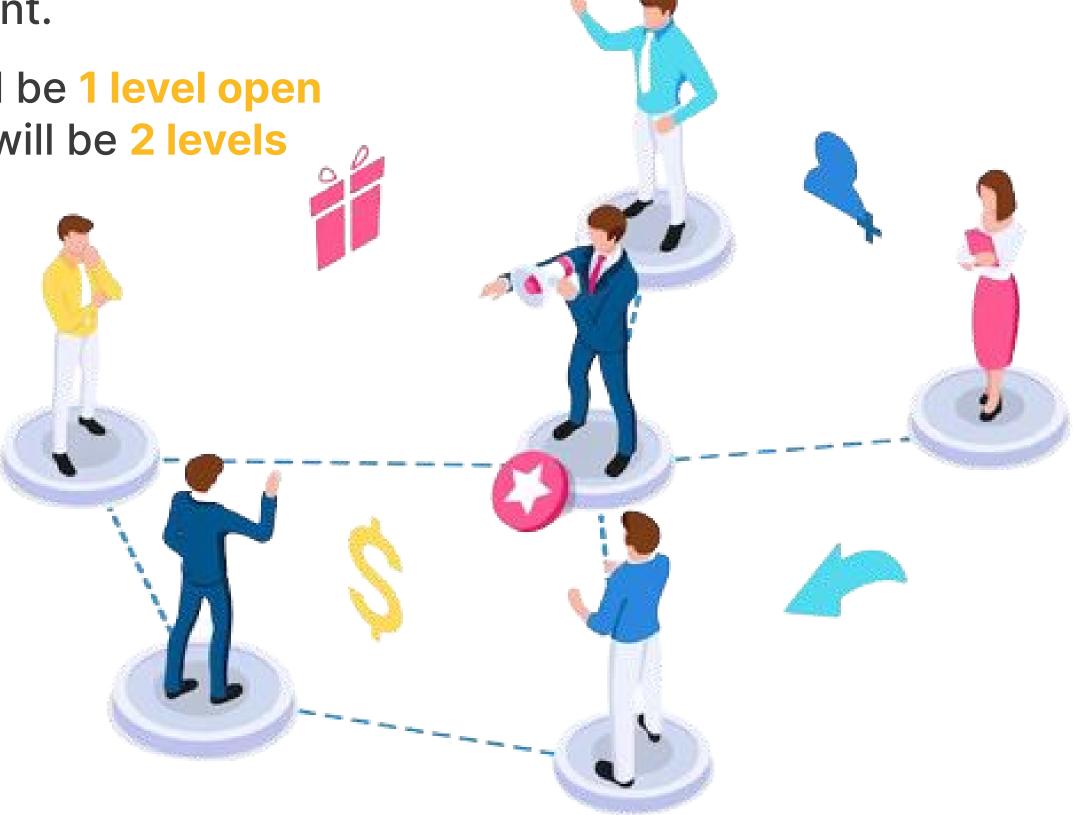

### Referral

Refer Bonus Upto 10% On 5 levels

You can earn Upto 20% in profit share Upto 5 levels and Unlimited Referral earnings which will be added to your account.

If you bring one trader, your referral commission will be 1 level open and if you bring 2 traders your referral commission will be 2 levels open and it will go up to 5 levels.