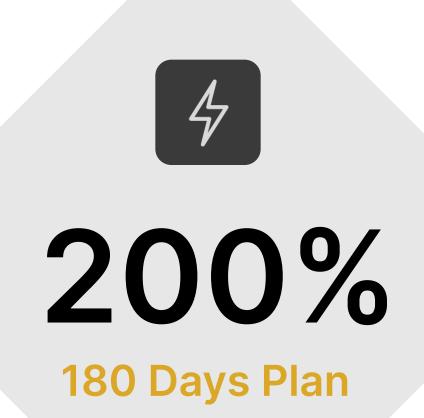

### Six Month Trade

# Six Month Trade

- 180 Calendar Days
- Min Deposit: 1,000\$
- Max Deposit: 100,000\$
- 190% 200%
- 1 times Earning after 4320 Hours